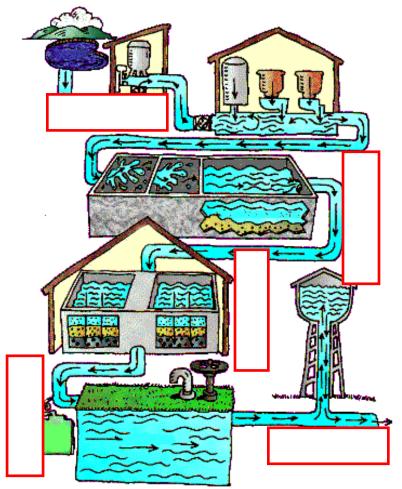

## Match the process with its description

| a. Storage       | 1. Some chemicals are added to the water that will make<br>all the dirt and some dissolved particles stick together |
|------------------|---------------------------------------------------------------------------------------------------------------------|
| b. Sedimentation | 2. Water is placed here before it is transported to your house                                                      |
| c. Filtration    | 3. Flocs start to get really heavy and sink to the bottom of the tank where they can be removed                     |
| d. Disinfection  | 4. Water flows slowly through this section made up of layers of sand, gravel, and charcoal                          |
| e. Coagulation   | 5. Chlorine is added                                                                                                |

## Label Diagram with the words from (a) through (e), above